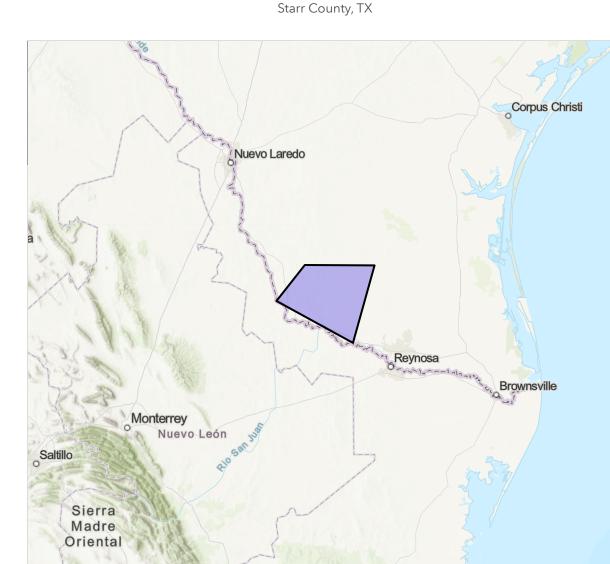

Zavala County, TX

Maverick County, TX Texas Planalto Edwards San Antonio Monterrey Torreón

Austir San Antonio Piedras N Nuevo Laredo

21,739 Population

5,610 Households

3.76

Avg Size

Household