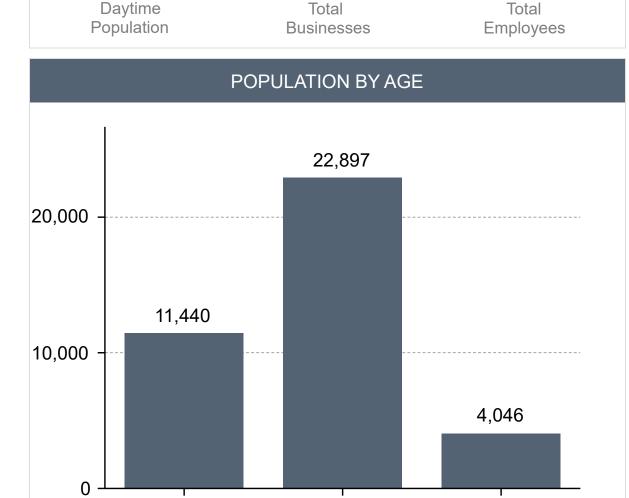

3     |
| Indo-European & English Not Well     | 0        | 0     | 0        | 0     |
| Indo-European & No English           | 0        | 0     | 0        | 0     |
| Asian-Pacific Island                 | 0        | 0     | 0        | 0     |
| Asian-Pacific Isl & English Well     | 0        | 0     | 0        | 0     |
| Asian-Pacific Isl & English Not Well | 0        | 0     | 0        | 0     |
| Asian-Pacific Isl & No English       | 0        | 0     | 0        | 0     |
| Other Language                       | 0        | 6     | 0        | 6     |
| Other Language & English Well        | 0        | 0     | 0        | 0     |
| Other Language & English Not Well    | 0        | 0     | 0        | 0     |
| Other Language & No English          | 0        | 6     | 0        | 6     |



18 to 65

| Language Spoken (ACS)                | Age 5-17 | 18-64  | Age 65+ | Total  |
|--------------------------------------|----------|--------|---------|--------|
| English Only                         | 639      | 918    | 218     | 1,775  |
| Spanish                              | 7,671    | 18,913 | 3,289   | 29,873 |
| Spanish & English Well               | 7,198    | 13,516 | 1,269   | 21,983 |
| Spanish & English Not Well           | 441      | 1,892  | 371     | 2,704  |
| Spanish & No English                 | 33       | 3,505  | 1,649   | 5,187  |
| Indo-European                        | 0        | 4      | 0       | 4      |
| Indo-European & English Well         | 0        | 4      | 0       | 4      |
| Indo-European & English Not Well     | 0        | 0      | 0