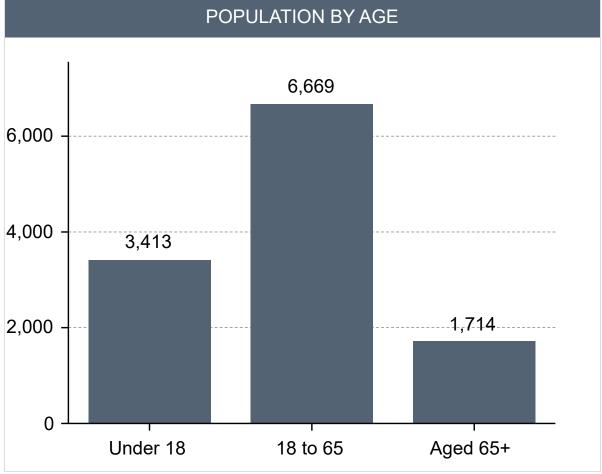

34% 3,012 Households Below

Households Below the Poverty Level

POPULATION AND BUSINESSES

775

1,649 Pop 65+ Speak

Spanish & No English

7,716

Aged 65+