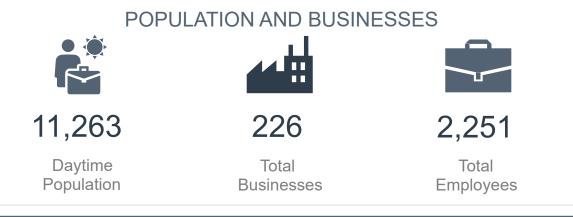

21 June 2022

0

POPULATION AND BUSINESSES 19,284

Daytime

Population

6,857

Under 18

12,000